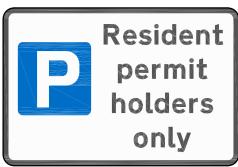

KIRKSTALL ROAD - WOODSIDE VIEW CAR PARK

TRO - RESIDENTS PARKING ONLY

S/01,02

| Scheme Ref. Misc-181            |                  |
|---------------------------------|------------------|
| Sign Ref. Dia.660               | x-height 40.1    |
| Letter colour BLACK             | SIGN FACE        |
| Background WHITE                | Width 645mm      |
| Border BLACK                    | Height 430mm     |
| Material Class RA2 (12899-1:200 | 7) Area 0.28sq.m |