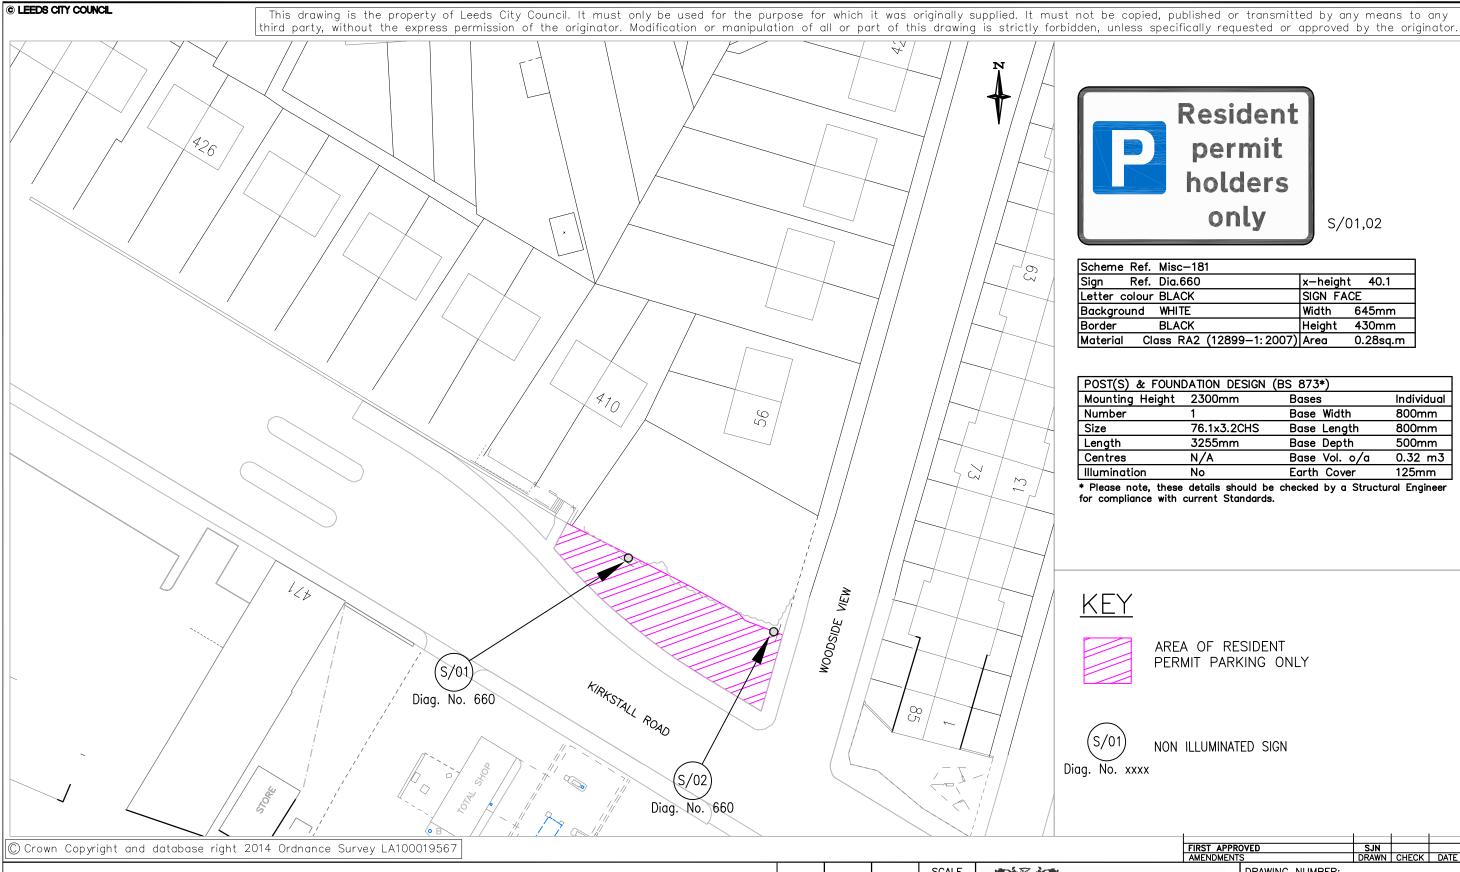

KIRKSTALL ROAD - WOODSIDE VIEW CAR PARK

TRO - RESIDENTS PARKING ONLY

S/01,02

| Scheme Ref. Misc-181            |                  |
|---------------------------------|------------------|
| Sign Ref. Dia.660               | x-height 40.1    |
| Letter colour BLACK             | SIGN FACE        |
| Background WHITE                | Width 645mm      |
| Border BLACK                    | Height 430mm     |
| Material Class RA2 (12899-1:200 | 7) Area 0.28sq.m |

| POST(S) & FOUNDATION DESIGN (BS 873*) |             |               |            |
|---------------------------------------|-------------|---------------|------------|
| Mounting Height                       | 2300mm      | Bases         | Individual |
| Number                                | 1           | Base Width    | 800mm      |
| Size                                  | 76.1x3.2CHS | Base Length   | 800mm      |
| Length                                | 3255mm      | Base Depth    | 500mm      |
| Centres                               | N/A         | Base Vol. o/a | 0.32 m3    |
| Illumination                          | No          | Earth Cover   | 125mm      |

<sup>\*</sup> Please note, these details should be checked by a Structural Engineer for compliance with current Standards.

**KEY** 

AREA OF RESIDENT PERMIT PARKING ONLY

NON ILLUMINATED SIGN

Diag. No. xxxx